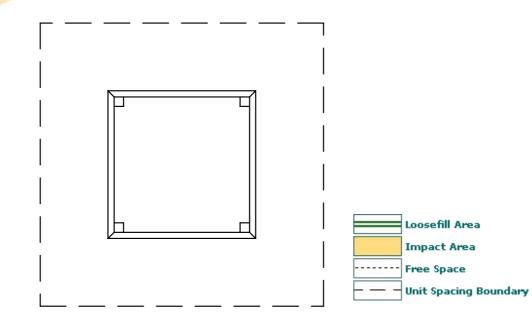

## Outdoor Classrooms – Planter 1m x 1m

| Technical Information (with seat / without seat) |                                             |
|--------------------------------------------------|---------------------------------------------|
| Equipment Dimensions                             |                                             |
| Length / Width / Height                          | 1.15m x 1.15m x 0.35m / 1.1m x 1.1m x 0.32m |
| <b>Surfacing And Area Require</b>                | d                                           |
| Minimum Space Required L/W/H                     | 3.55m x 3.55m x 1.55m / 3.5m x 3.5m x 1.5m  |
| Max Gradient of Ground                           | 1.3m                                        |
| Free Height of Fall                              | N/A                                         |
| Impact Area - Wetpour                            | N/A                                         |
| Loosefill at 150mm                               | N/A                                         |
| Bark / Cushionfall / Sand                        |                                             |
| 1m x 1m Rubber Tiles                             | N/A                                         |
| Installation Information                         |                                             |
| Overall Weight                                   | 58kg / 38kg                                 |
| Heaviest Part                                    | 11kg                                        |
| Largest Part                                     | 1.1m x 0.32m x 0.11m                        |
| Longest Part                                     | 1.15m x 1.1m                                |
| Concrete Required                                | N/A                                         |